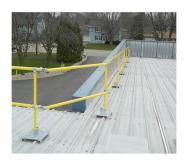

# **Structural Pipe Fittings**

Make Your Purchase Easier.



















QINGDAO HULK METAL TECHNOLOGY CO., LTD

www.hulkmetal.com



### 1. Find the fittings you need:

- 1. Choose the pipe size and find the code corresponding to it such as **A**, or **B**.
- 2. If the fittings are reducing fittings, you can show them such as **AB**, or **BC**.

#### For example:

You want to use 26.9mm(3/4 inches) pipe therefore you need Code **A** fittings.

## 2. Why Choose HULK Metal to be your supplier?



HULK Metal will complete your order strictly according to ISO9001. Each product will go through a strict inspection. HULK Metal has a modern factory with a strong production capacity and can provide you with high-standard structural pipe fittings which can pass CE, TUV, and other certifications.

In addition to providing you with a variety of surface treat