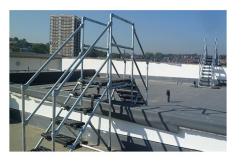

# **Structural Pipe Fittings**

Make Your Purchase Easier.



















QINGDAO HULK METAL TECHNOLOGY CO., LTD

www.hulkmetal.com



### 1. Find the fittings you need:

- 1. Choose the pipe size and find the code corresponding to it such as **A**, or **B**.
- 2. If the fittings are reducing fittings, you can show them such as **AB**, or **BC**.

#### For example:

You want to use 26.9mm(3/4 inches) pipe therefore you need Code **A** fittings.

## 2. Why Choose HULK Metal to be your supplier?



HULK Metal will complete your order strictly according to ISO9001. Each product will go through a strict inspection. HULK Metal has a modern factory with a strong production capacity and can provide you with high-standard structural pipe fittings which can pass CE, TUV, and other certifications.

In addition to providing you with a variety of surface t