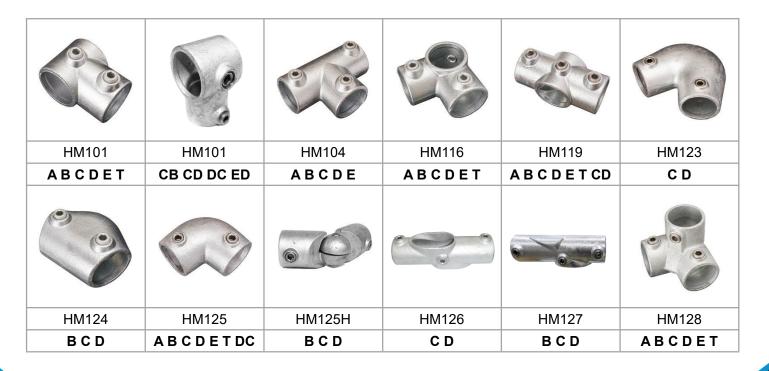

### 1. Find the fittings you need:

- 1. Choose the pipe size and find the code corresponding to it such as **A**, or **B**.
- 2. If the fittings are reducing fittings, you can show them such as **AB**, or **BC**.

#### For example:

You want to use 26.9mm(3/4 inches) pipe therefore you need Code **A** fittings.

| HM129 | HM130 | HM131       | HM132 | HM134   | HM135  |
|-------|-------|-------------|-------|---------|--------|
| ABCD  | BCD   | ABCDET      | ABCDE | BCD     | ABCDE  |
|       |       | 6           |       |         |        |
| HM136 | HM137 | HM138       | HM140 | HM143   | HM144  |
| BCD   | BCD   | ABCD        | ABCD  | ABCD    | BCD    |
|       |       |             |       |         |        |
| HM145 | HM146 | HM147       | HM148 | HM149   | HM150  |
| BCD   | BCD   | BCD         | ABCDE | ABCDEBA | ABCD   |
|       |       |             |       |         |        |
| HM152 | HM153 | HM154       | HM155 | HM156   | HM158  |
| BCD   | BCD   | BCD         | BCD   | BCD     | ABCDT  |
|       |       |             |       | 2598G   |        |
| HM160 | HM161 | HM161       | HM165 | HM167   | HM167M |
| ABCDE | ABCDE | CB DB DC ED | ABCD  | ABCD    | ABCDE  |

| HM168 | HM168M | HM169  | HM169M          | HM170       | HM171           |
|-------|--------|--------|-----------------|-------------|-----------------|
| ABCD  | ABCDE  | ABCDE  | ABCD            | ABCDE       | ABCDE           |
|       |        |        |                 |             | 95              |
| HM173 | HM173F | HM173M | HM176           | HM179       | HM182           |
| ABCDE | ABCDE  | ABCDE  | ABCDET          | ABCD        | ABCD            |
|       |        |        |                 |             |                 |
| HM184 | HM185  | HM191  | HM198           | HM199       | HM201           |
| ABCDE | C D    | CD     | ABCD            | ABCD        | D               |
|       |        |        |                 |             | DAGE CON        |
| HM246 | HM247  | DDA-1  | DDA-2           | DDA-3       | DDA-4           |
| BCD   | C D    | В      | В               |             | В               |
| •     |        |        |                 |             | 62              |
| DDA-5 | DDA-6  | Pipe   | Extra Set Screw | Hexagon Key | Plastic End Cap |
| С     |        | ABCDET |                 |             | ABCDE           |