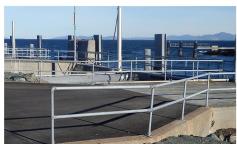

# **Structural Pipe Fittings**

Make Your Purchase Easier.



















QINGDAO HULK METAL TECHNOLOGY CO., LTD

www.hulkmetal.com



### 1. Find the fittings you need:

- 1. Choose the pipe size and find the code corresponding to it such as **A**, or **B**.
- 2. If the fittings are reducing fittings, you can show them such as **AB**, or **BC**.

#### For example:

You want to use 26.9mm(3/4 inches) pipe therefore you need Code **A** fittings.

## 2. Why Choose HULK Metal to be your supplier?



HULK Metal will complete your order strictly according to ISO9001. Each product will go through a strict inspection. HULK Metal has a modern factory with a strong production capacity and can provide you with high-standard structural pipe fittings which can pass CE, TUV, and other certifications.

In addition to providing you with a variety of surface tre